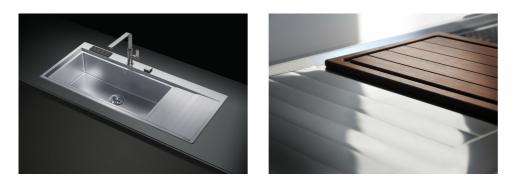

guarantees the maximum sturdiness and durability.                                                                                                                                                      |
| Perimetral overflow       | The overflow is always a security on the Foster sinks that prevents the overflow of water in case of oversights. The perimeter drain solution improves aesthetics thanks to its square and essential shape.                                            |
| Small radius              | Bowls with squared shapes with a modern design and an increased capacity, for a minimal aesthetics connected with an extreme practicity.                                                                                                               |

### **TECHNICAL DATA**



#### GALLERY



#### EQUIPMENT



Automatic waste fitting - PM 8407 113

#### **OPTIONAL ACCESSORIES**



Iroko-wood chopping board 8643 117



Stainless steel plate rack 8100 305

### **RECOMMENDED PAIRINGS**



Mixer Tap Milanello 8425 100



**Mixer Tap NYC** 8486 000